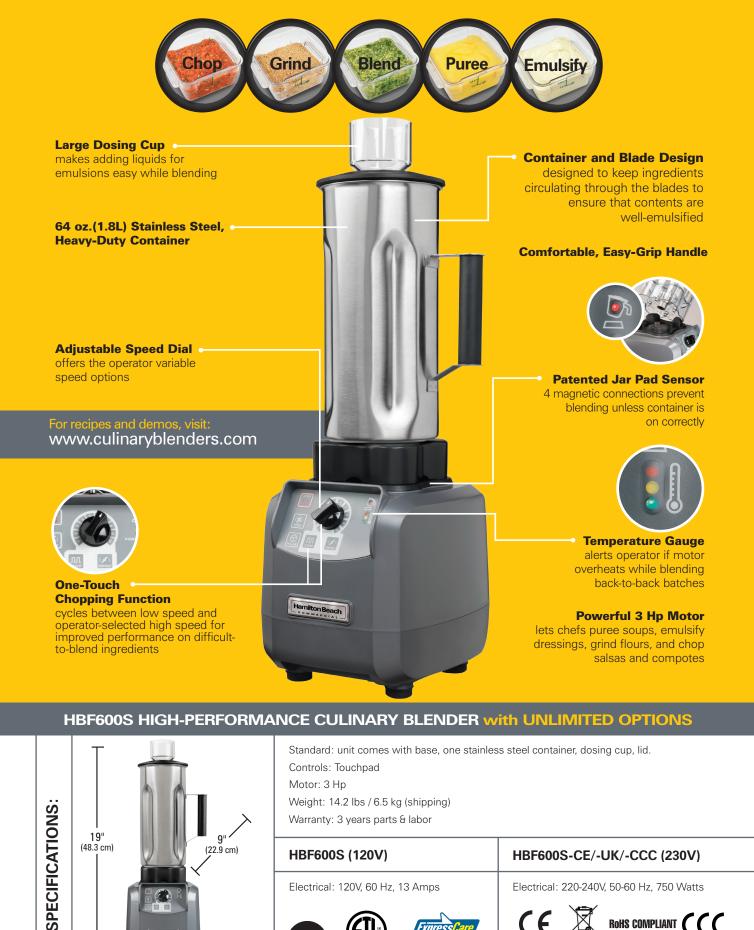

## with Unlimited Options

Powerful 3 Hp motor lets chefs puree soups, emulsify dressings, grind flours, and chop salsas and compotes

Unique, one-touch chopping function with speed control thoroughly chops solid ingredients

Adjustable speed dial offers chefs variable speed options

Jar is designed to keep ingredients circulating through the blades to ensure that contents are well-emulsified

Lifetime warranty on all-metal drive coupling and stainless steel blades